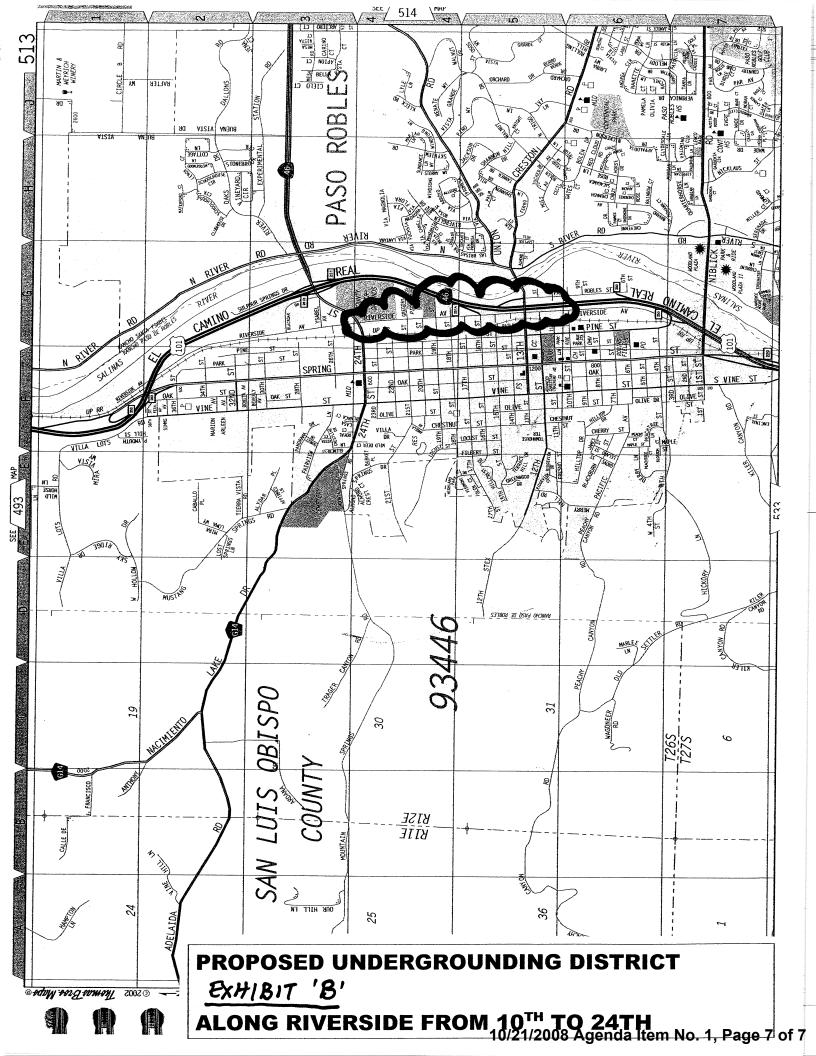

# Analysis and Conclusion:

Facts:

The revised location of Underground District No. 5 would allow the City to underground the overhead utilities along Riverside Avenue from 10th to 24th. It is projected that PG&E will undertake the project in June of 2011.

## **SECTION I**

Pursuant to Chapter 15.00 of the City of Paso Robles Municipal Code, that territory of the City of Paso Robles which is more particularly described on the attached documents marked Exhibit "B", is hereby expressly incorporated herein by reference and is hereby amended and designated as *Underground Utility District Area No. No. 5 of the City of Paso Robles*.

If approved, the completion date for the undergrounding would be on or before January 1, 2011.

The official Notice of Public Hearing reads as follows:

NOTICE IS HEREBY GIVEN that the City Council of the City of El Paso de Robles will hold a Public Hearing to consider a request by the City of Paso Robles to amend an established Undergrounding District Area No. 5 for Utility Undergrounding, by designating the district area to be Riverside Avenue from 10th Street to 24th Street.

# UNDERGROUND UTILITIES DISTRICT NO. 5

NOTICE IS HEREBY GIVEN that the City Council of the City of El Paso de Robles will hold a Public Hearing to consider a request by the City of Paso Robles to amend an established Undergrounding District Area No. 5 for Utility Undergrounding, by designating the district area to be Riverside Avenue from 10th Street to 24th Street.